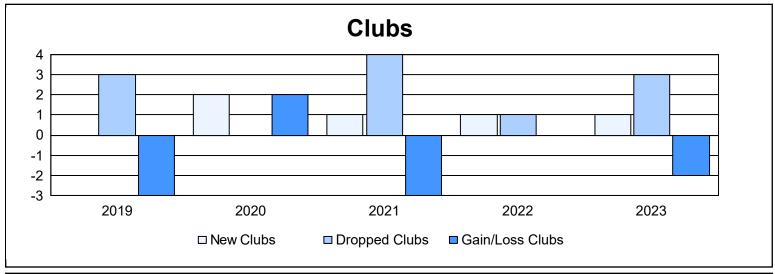

District 103 W As of June 2023 Cumulative

| Year      | New<br>Clubs | Dropped<br>Clubs | Gain/<br>Loss<br>Clubs | New<br>Members | Charter<br>Members | Reinstate<br>Members | Transfer<br>Members | Total<br>Member<br>Added | Total<br>Members<br>Dropped | Gain/<br>Loss<br>Members |
|-----------|--------------|------------------|------------------------|----------------|--------------------|----------------------|---------------------|--------------------------|-----------------------------|--------------------------|
| 2018-2019 | 0            | 3                | -3                     | 95             | 0                  | 10                   | 15                  | 120                      | 188                         | -68                      |
| 2019-2020 | 2            | 0                | 2                      | 68             | 49                 | 9                    | 17                  | 143                      | 166                         | -23                      |
| 2020-2021 | 1            | 4                | -3                     | 65             | 23                 | 2                    | 31                  | 121                      | 172                         | -51                      |
| 2021-2022 | 1            | 1                | 0                      | 101            | 21                 | 5                    | 16                  | 143                      | 217                         | -74                      |
| 2022-2023 | 1            | 3                | -2                     | 125            | 42                 | 28                   | 39                  | 234                      | 188                         | 46                       |
| Average   | 1            | 2                | -1                     | 91             | 27                 | 11                   | 24                  | 152                      | 186                         | -34                      |